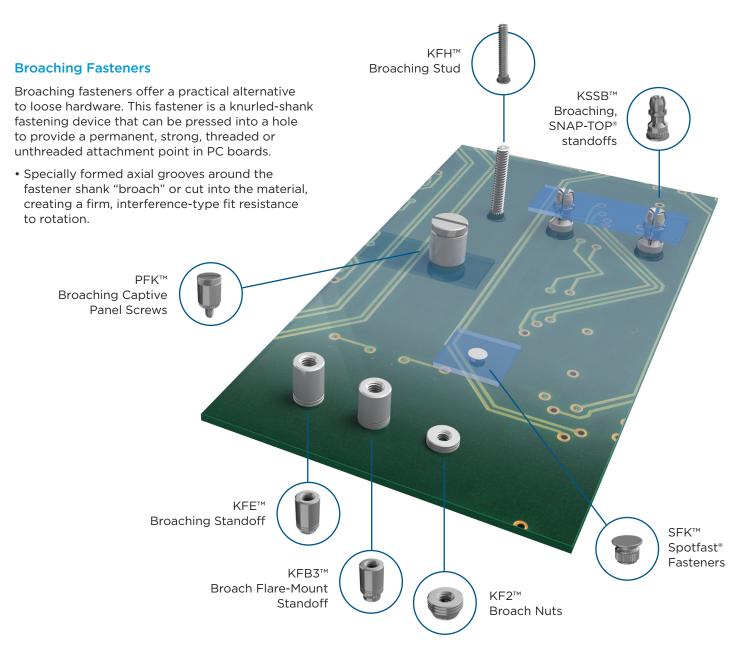

## Reduce Scrap, Handling, and Risk of PC Board Damage

Optimum product performance comes from the secure attachment of your electronic components. PEM® offers a comprehensive line of fastening solutions for use with PC boards to satisfy component-to-board, board-to-board, and board-to-chassis attachment needs.

SFK™ Spotfast® Fasteners are designed for flush joining of metal to PCB/plastic panels.