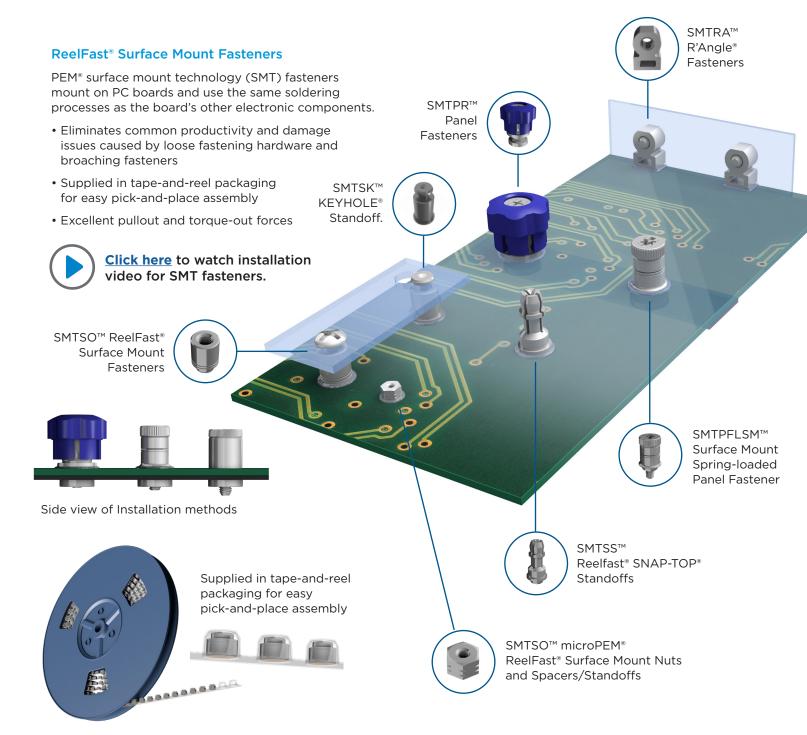

## Reduce Scrap, Handling, and Risk of PC Board Damage

Optimum product performance comes from the secure attachment of your electronic components. PEM® offers a comprehensive line of fastening solutions for use with PC boards to satisfy component-to-board, board-to-board, and board-to-chassis attachment needs.